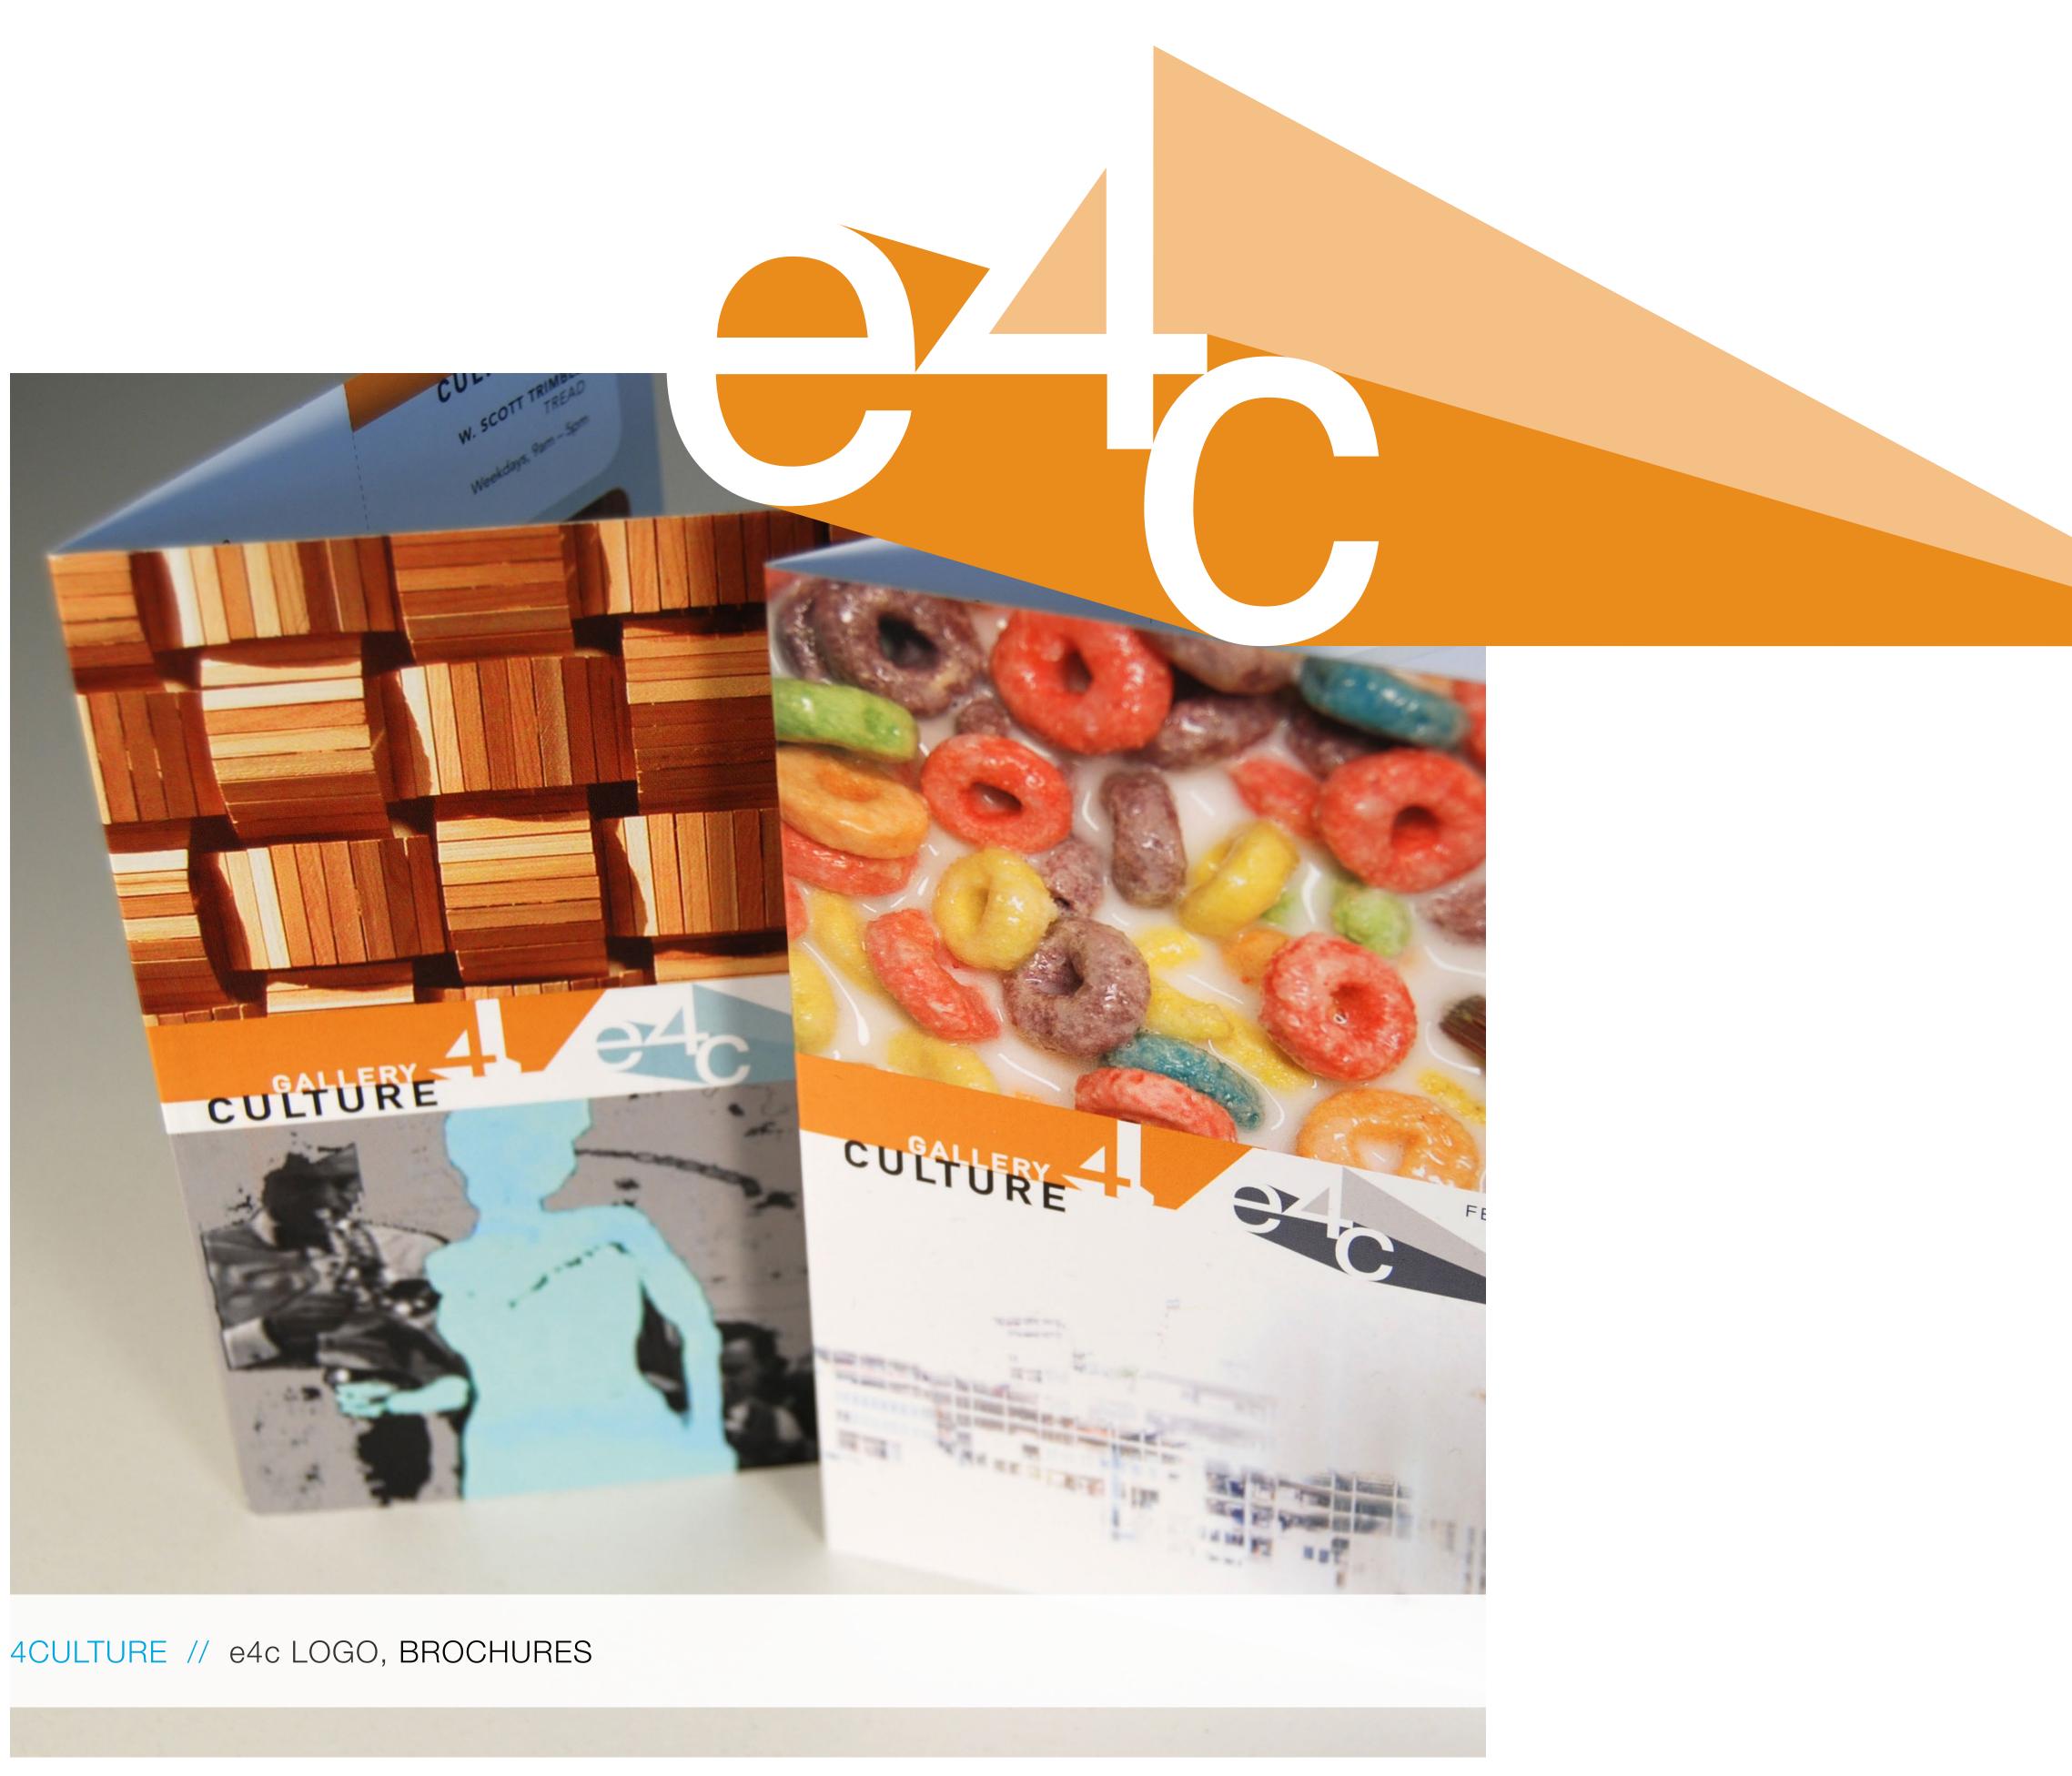

#### Currently showing:

Claire Johnson Chocolate/sprink, White/sprink (double)

2007 Oil on panel

SOIL ARTIST-RUN GALLERY // BRANDING, WEBSITE, PUBLICATIONS

#### 4CULTURE // BROCHURES