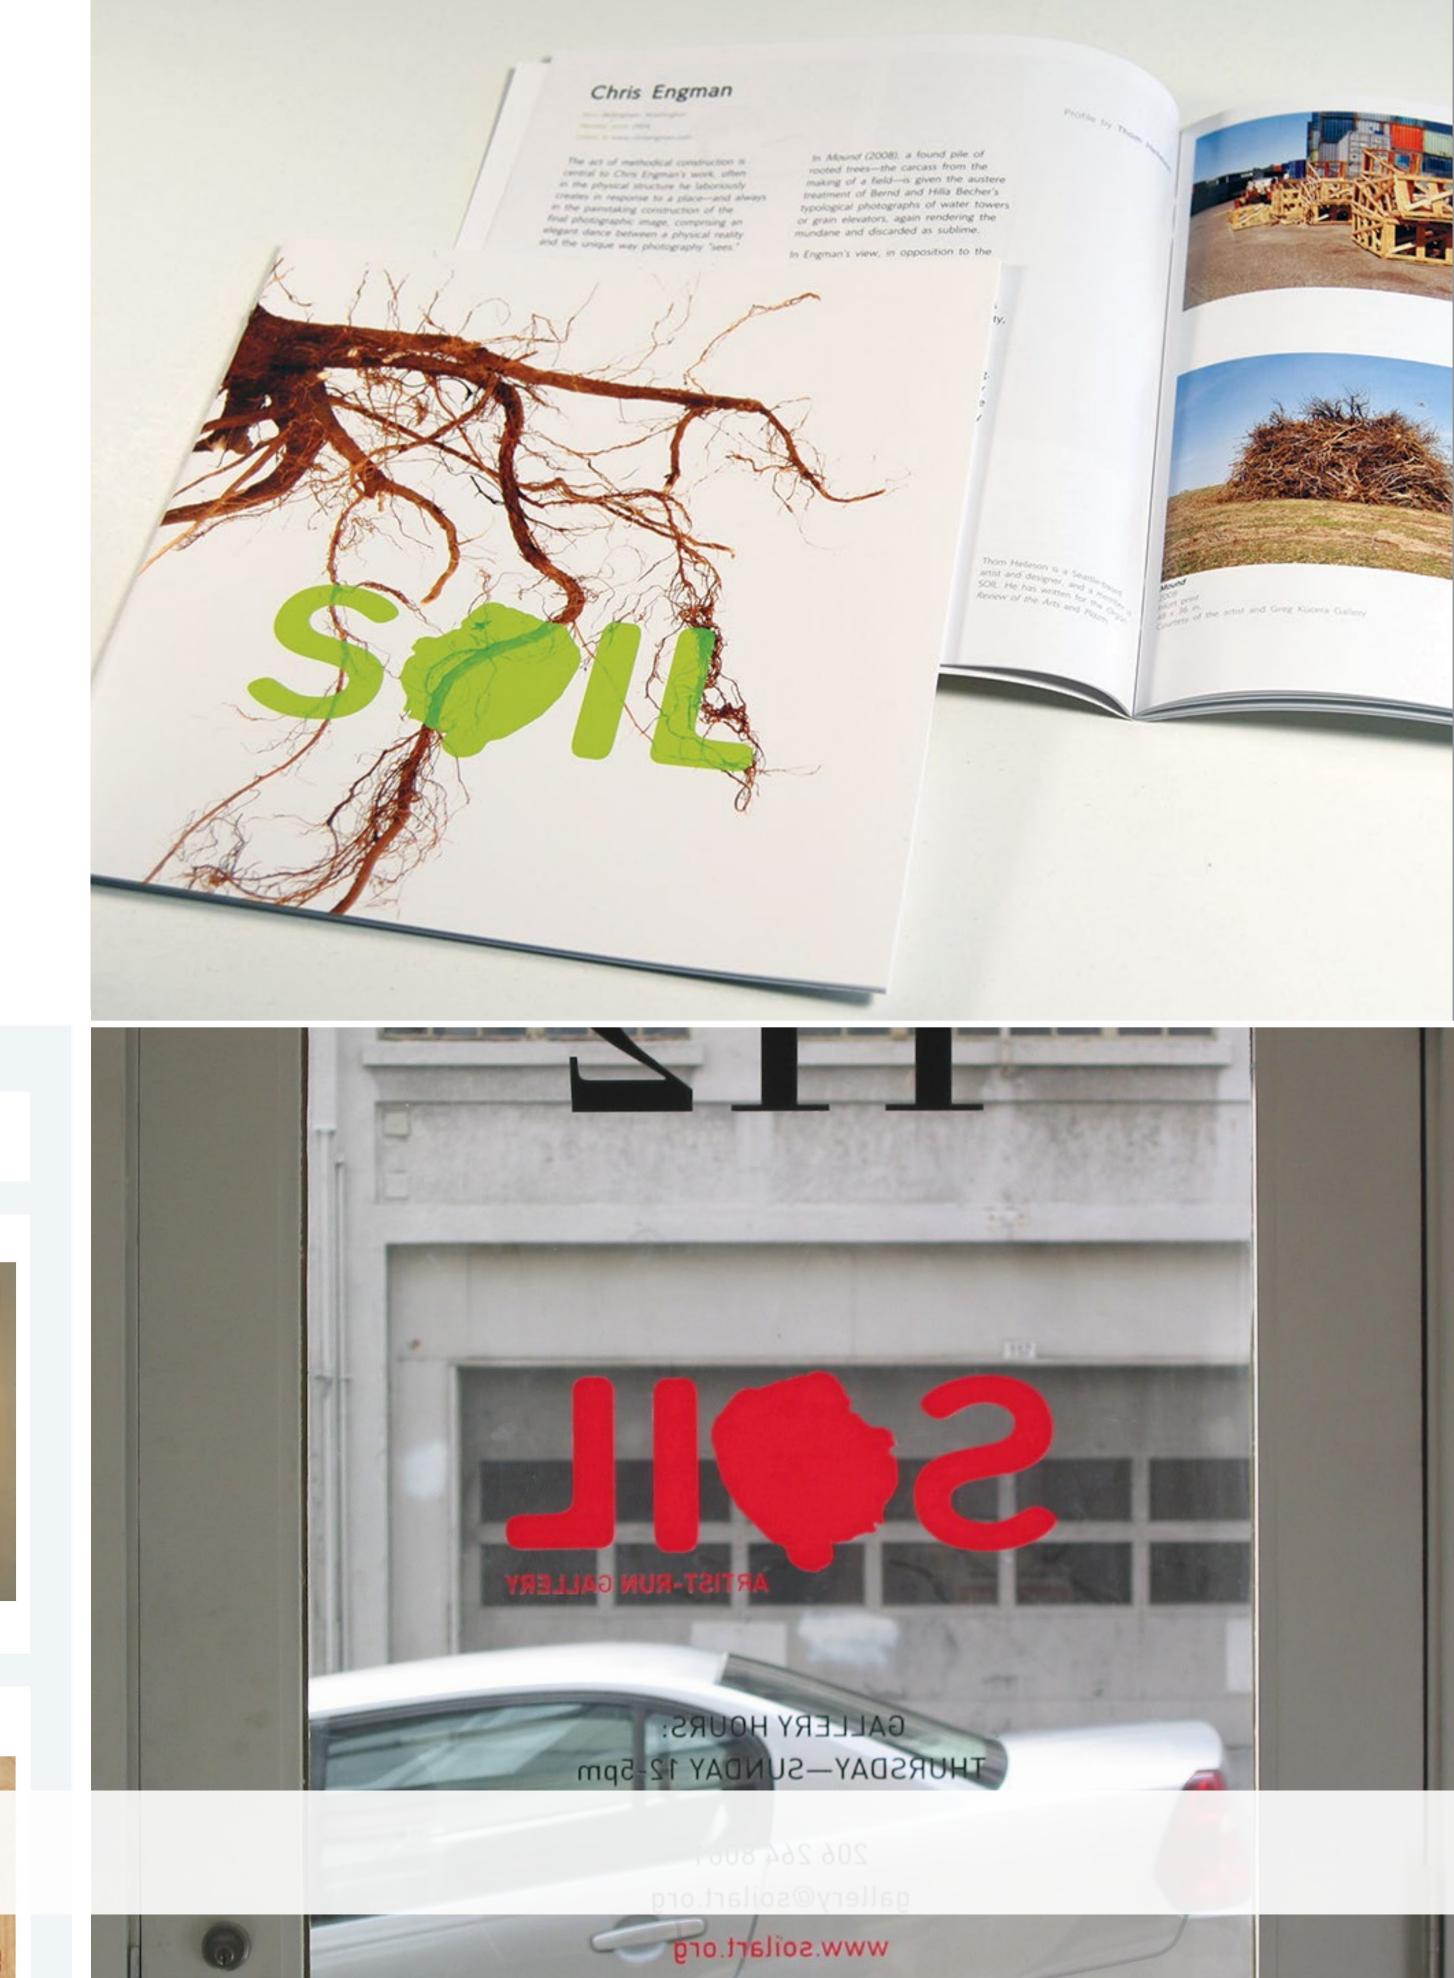

#### Currently showing:

Claire Johnson Chocolate/sprink, White/sprink (double)

2007 Oil on panel

SOIL ARTIST-RUN GALLERY // BRANDING, WEBSITE, PUBLICATIONS