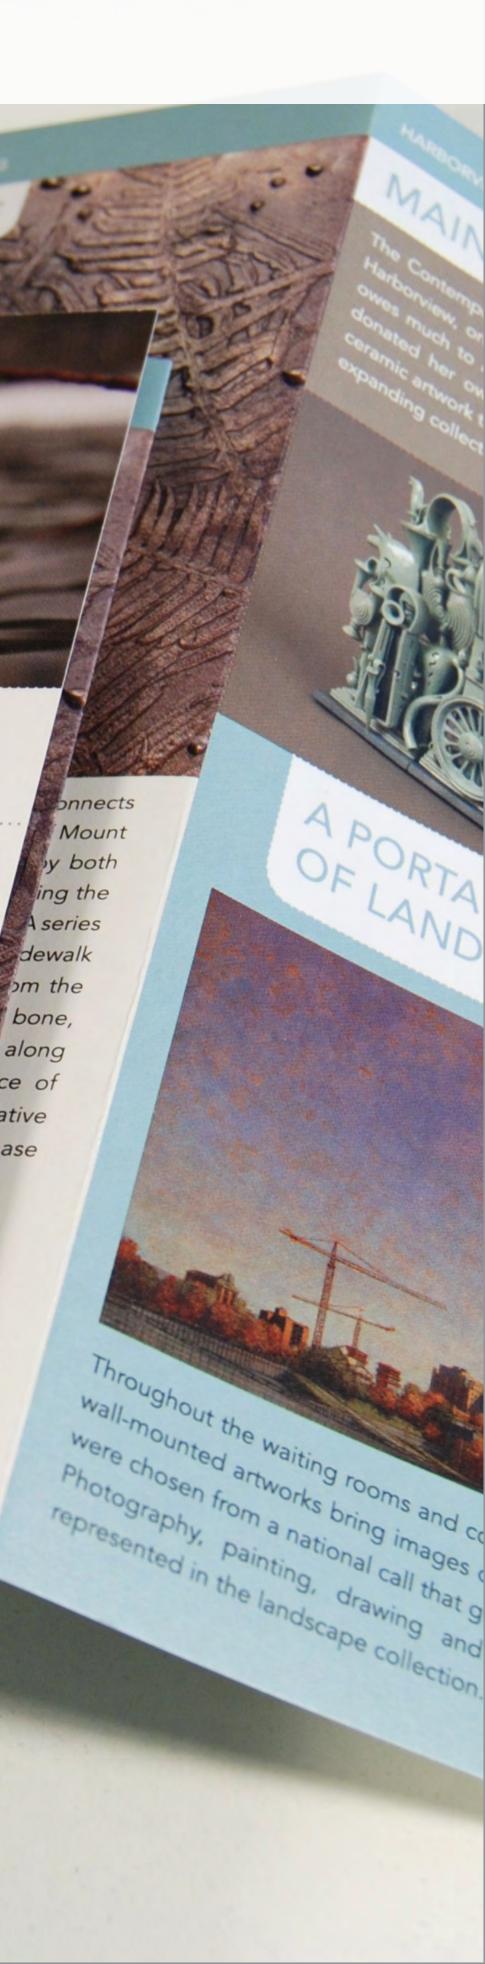

#### Harborview Medical Center Art Collection NORM MALENG BUILDING

a monumental sculp mects the Norm Map pired by the proper \* mimics a dry riverb rlapping titanium pan ninate in a "waterfa night by inten nguil, glowing bli ge and its artworl s convey a sens he street belog

idge

Welcome to the Norm Maleng Building, where Harborview Medical Center and King County continue their long tradition of commissioning and collecting artwork in support of a healing environment.

\* \* \* \* \* \* \* \* \* \* \* \* \* \* \* \* \*

AVEN

onnects . . . . . . . Mount by both ing the Aseries dewalk om the bone, along nce of native phase

\*\*\*\*\*\*

CULTURE KING COUNTY PERCENT FOR ART

NATIONAL RETAIL FEDERATION // ENVIRONMENTAL GRAPHICS, DIGITAL SIGNAGE