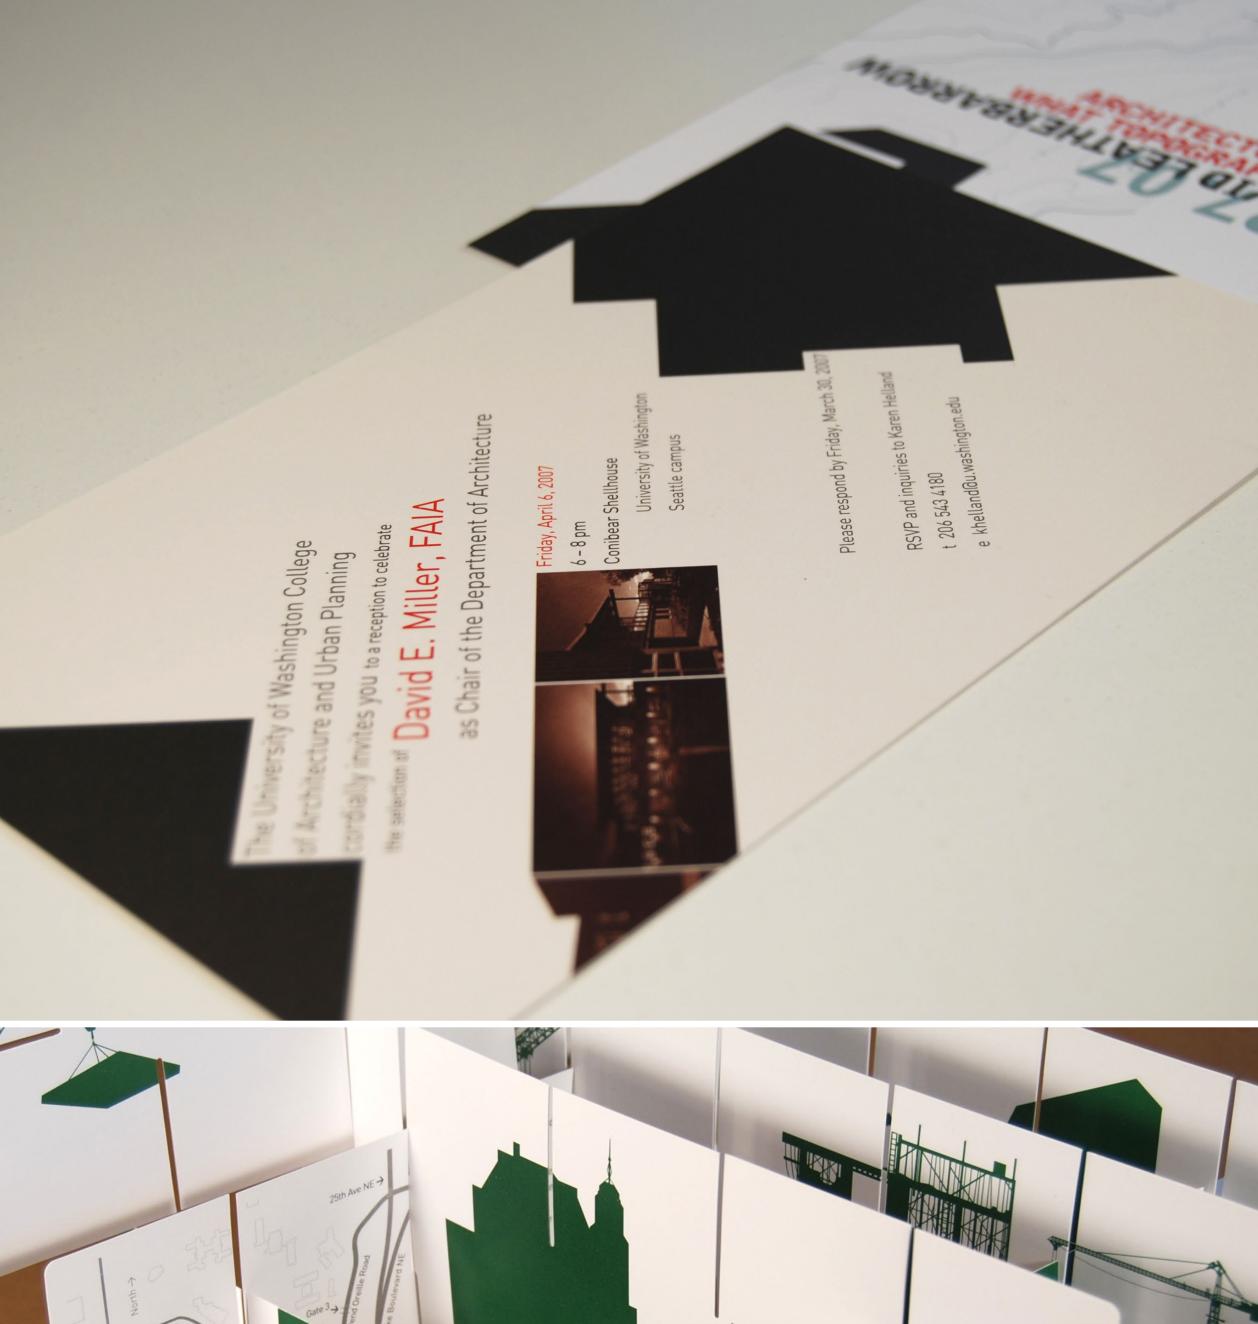

# Vets Restore

UNIVERSITY OF WASHINGTON COLLEGE OF BUILT ENVIRONMENTS // EVENT INVITATIONS + CARDS S. Friedman, FAIA and Urban Pla

DIETER GRAU Atelier Dreiseitl, La Überlingen Germa

faculty of the of Washington College of Architecture and Urban P S. Friedman, FAIA

vite you to a reception to celebra w academic year, the arrive completion of Campaig

ecture and Urban P

The faculty of the University of Washington College of Architecture and Urban

and Dean Daniel S. Friedman, FAIA condially invite you to a reception to celebrate the start of a new academic year, the arrival of new facult

and the successful completion of Campaign UW. Creating