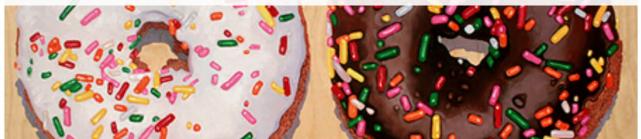

#### Currently showing:

Claire Johnson Chocolate/sprink, White/sprink (double)

2007 Oil on panel

SOIL ARTIST-RUN GALLERY // BRANDING, WEBSITE, PUBLICATIONS